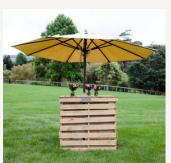

#### PALLETT LEANER

\$40 each 1300 (L) x 1200 (W) x 1200 (H)

Umbrellas are not included