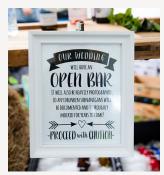

## WOODEN REELS

Available sizes:

- Large 1000 (W)  $\times$  550 (H)
- Medium 800 (W) x 520 (H)
- Small 750 (W)  $\times$  410 (H)

Large & Medium - \$40 Small - \$30

PALLET SIGN
Custom made
\$50

OPEN BAR SIGN \$5