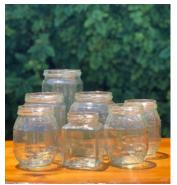

gs

LOLLIE JARS



CHINESE LANTERNS

Various colours and sizes available. \$1 each



SEED LIGHTS

\$10 each



FESTOON LIGHTS

180m, available in 15m increments \$30 per 15m

Poles available for \$20 each





#### PALLETT LEANER

\$40 each 1300 (L) x 1200 (W) x 1200 (H)

Umbrellas are not included



### BARN DOORS

Available sizes: 770 (W) x 2000 (H) 1100 (W) x 2000 (H)

\$30 each



## WOODEN REELS

Available sizes:

- Large 1000 (W)  $\times$  550 (H)
- Medium 800 (W) x 520 (H)
- Small 750 (W)  $\times$  410 (H)

Large & Medium - \$40 Small - \$30





PALLET SIGN
Custom made
\$50



OPEN BAR SIGN \$5



DIRECTIONS SIGN

\$20





TRUST ME ~ DANCE SIGN \$5



SWEETS SIGN \$5



STEP LADDER \$20





BOTTLES

1L
\$1 each



BUNTING
10m strings
\$10



ARCHWAY 1500 (W) × 2000 (H) \$50



GLASS JARS
Various sizes
\$2 each