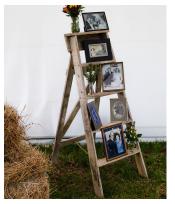

DIRECTIONS SIGN

\$20

TRUST ME ~ DANCE SIGN \$5

SWEETS SIGN \$5

STEP LADDER \$20

BOTTLES

1L
\$1 each

BUNTING
10m strings
\$10