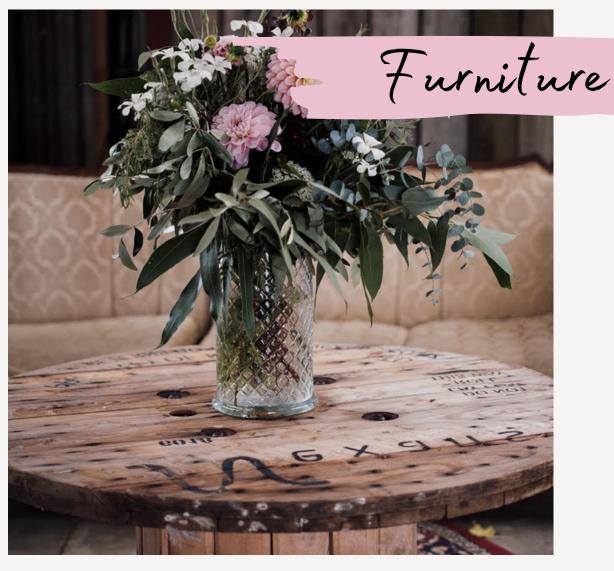

## WOODEN REELS

Available sizes:

- Large 1000 (W)  $\times$  550 (H)
- Medium 800 (W) x 520 (H)
- Small 750 (W)  $\times$  410 (H)

Large & Medium - \$40 Small - \$30

PALLET SIGN
Custom made
\$50

OPEN BAR SIGN \$5