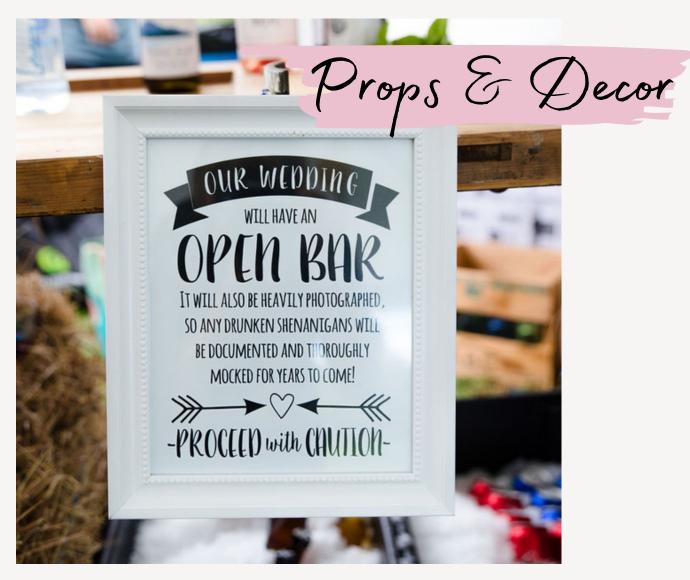

## WOODEN REELS

Available sizes:

- Large 1000 (W)  $\times$  550 (H)
- Medium 800 (W) x 520 (H)
- Small 750 (W)  $\times$  410 (H)

Large & Medium - \$40 Small - \$30

PALLET SIGN
Custom made
\$50

OPEN BAR SIGN \$5