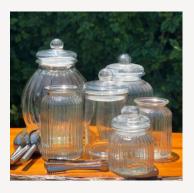

RAMEKINS \$1 each

\$5 per jar
Each jar includes a scoop or tongs

LOLLIE JARS

CHINESE LANTERNS

Various colours and sizes available. \$1 each

SEED LIGHTS

\$10 each

FESTOON LIGHTS

ARCHWAY 1500 (W) × 2000 (H) \$50

GLASS JARS
Various sizes
\$2 each