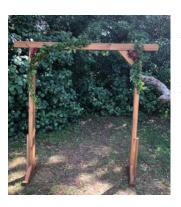

jar
Each jar includes a scoop or tongs

LOLLIE JARS



CHINESE LANTERNS

Various colours and sizes available. \$1 each



SEED LIGHTS

\$10 each



FESTOON LIGHTS

180m, available in 15m increments \$30 per 15m

Poles available for \$20 each





#### PALLETT LEANER

\$40 each 1300 (L) x 1200 (W) x 1200 (H)

Umbrellas are not included



### BARN DOORS

Available sizes: 770 (W) x 2000 (H) 1100 (W) x 2000 (H)

\$30 each



## WOODEN REELS

Available sizes:

- Large 1000 (W)  $\times$  550 (H)
- Medium 800 (W) x 520 (H)
- Small 750 (W)  $\times$  410 (H)

Large & Medium - \$40 Small - \$30





PALLET SIGN
Custom made
\$50



OPEN BAR SIGN \$5



DIRECTIONS SIGN

\$20





TRUST ME ~ DANCE SIGN \$5



SWEETS SIGN \$5



STEP LADDER \$20





BOTTLES

1L
\$1 each



BUNTING
10m strings
\$10



ARCHWAY 1500 (W) × 2000 (H) \$50



GLASS JARS
Various sizes
\$2 each