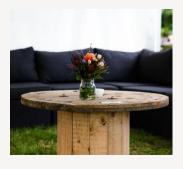

## WOODEN REELS

Available sizes:

- Large 1000 (W)  $\times$  550 (H)
- Medium 800 (W) x 520 (H)
- Small 750 (W)  $\times$  410 (H)

Large & Medium - \$40 Small - \$30

PALLET SIGN
Custom made
\$50

OPEN BAR SIGN \$5